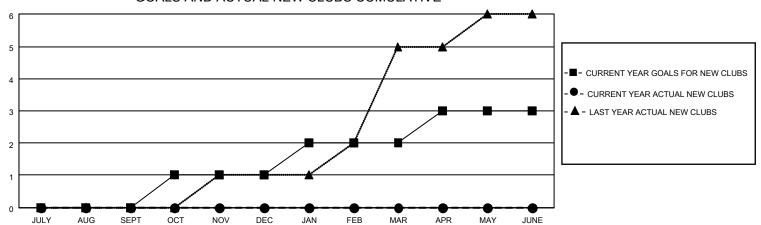

## District 201Q2

| Clubs RESULTS FOR 2021-2022 |   |   |   | Members RESULTS FOR 2021-2022 |    |    |    |
|-----------------------------|---|---|---|-------------------------------|----|----|----|
|                             |   |   |   |                               |    |    |    |
| JULY/AUG/SEPT               | 0 | 0 | 0 | JULY/AUG/SEPT                 | 10 | 32 | 37 |
| OCT/NOV/DEC                 | 1 | 0 | 0 | OCT/NOV/DEC                   | 20 | 19 | 52 |
| JAN/FEB/MAR                 | 1 | 0 | 0 | JAN/FEB/MAR                   | 30 | 24 | 38 |
| APR/MAY/JUNE                | 1 | 0 | 0 | APR/MAY/JUNE                  | 40 | 0  | 0  |

## GOALS AND ACTUAL NEW CLUBS CUMULATIVE

| DROPPED CLUBS: 0 |     | 31 CLUBS OF 64 ADDED 1 OR<br>MORE NEW MEMBERS | GENDER DISTRIBUTION                |                           |  |
|------------------|-----|-----------------------------------------------|------------------------------------|---------------------------|--|
|                  |     | WORL NEW WEIWIDERS                            | MALE                               | 571 (54.75%)              |  |
| DROPPED MEMBERS  |     |                                               | FEMALE<br>NON BINARY               | 471 (45.16%)<br>0 (0.00%) |  |
| DROFFED WEWDERS  |     |                                               | PREFER NOT TO ANSWER               | 1 (0.10%)                 |  |
| DECEASED         | 17  |                                               |                                    |                           |  |
| CLUB CANCELLED   | 0   | CLICK HERE FOR CUMULATIVE                     | TOTAL FAMILY UNIT MEMBERS          | 3 164                     |  |
| OTHER            | 110 | MEMBERSHIP DATA                               |                                    |                           |  |
| TOTAL            | 127 |                                               | FAMILY MEMBERS PAYING HALF DUES 83 |                           |  |
|                  |     |                                               |                                    |                           |  |