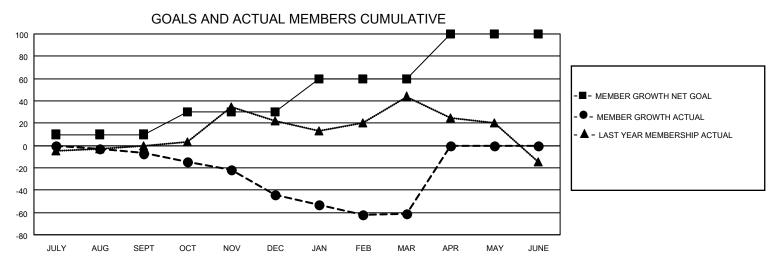

## District 201Q2

| Clubs RESULTS FOR 2021-2022 |   |   |   | Members RESULTS FOR 2021-2022 |    |    |    |
|-----------------------------|---|---|---|-------------------------------|----|----|----|
|                             |   |   |   |                               |    |    |    |
| JULY/AUG/SEPT               | 0 | 0 | 0 | JULY/AUG/SEPT                 | 10 | 32 | 37 |
| OCT/NOV/DEC                 | 1 | 0 | 0 | OCT/NOV/DEC                   | 20 | 19 | 52 |
| JAN/FEB/MAR                 | 1 | 0 | 0 | JAN/FEB/MAR                   | 30 | 24 | 38 |
| APR/MAY/JUNE                | 1 | 0 | 0 | APR/MAY/JUNE                  | 40 | 0  | 0  |